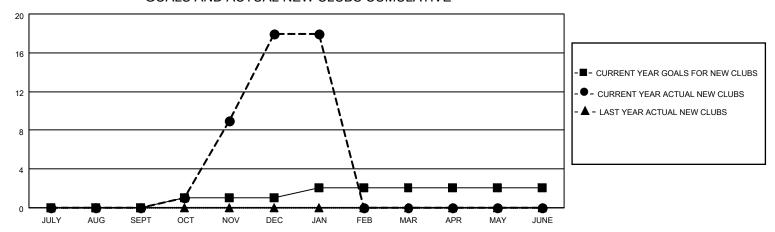

## Clubs Members **RESULTS FOR 2020-2021 RESULTS FOR 2020-2021** NEW CLUB GOAL **NEW CLUBS** DROPPED CLUBS MEMBER GROWTH NET MEMBER GROWTH DROPPED QUARTER QUARTER **GOAL ACTUAL** MEMBERS ACTUAL (including transfers) 0 0 1 0 30 JULY/AUG/SEPT JULY/AUG/SEPT 21 1 18 0 15 303 51 OCT/NOV/DEC OCT/NOV/DEC 1 0 0 JAN/FEB/MAR JAN/FEB/MAR 15 3 6 0 0 0 0 APR/MAY/JUNE APR/MAY/JUNE

## GOALS AND ACTUAL NEW CLUBS CUMULATIVE