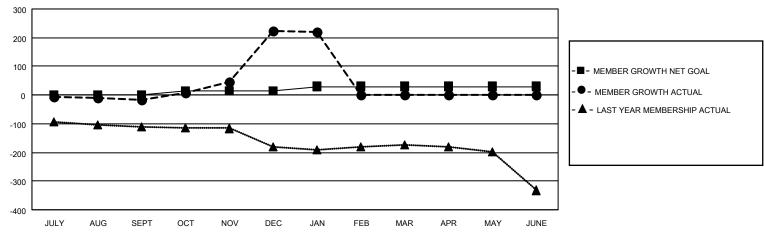

## Clubs Members **RESULTS FOR 2020-2021 RESULTS FOR 2020-2021** NEW CLUB GOAL **NEW CLUBS** DROPPED CLUBS MEMBER GROWTH NET MEMBER GROWTH DROPPED QUARTER QUARTER **GOAL ACTUAL** MEMBERS ACTUAL (including transfers) 0 0 1 0 30 JULY/AUG/SEPT JULY/AUG/SEPT 21 1 18 0 15 303 51 OCT/NOV/DEC OCT/NOV/DEC 1 0 0 JAN/FEB/MAR JAN/FEB/MAR 15 3 6 0 0 0 0 APR/MAY/JUNE APR/MAY/JUNE

## GOALS AND ACTUAL MEMBERS CUMULATIVE

| DROPPED CLUBS: 1 |    | 40 CLUBS OF 75 ADDED 1 OR MORE<br>NEW MEMBERS | GENDER DISTRIBUTION  MALE 1,081 (59.76%)  FEMALE 728 (40.24%) |               |     |
|------------------|----|-----------------------------------------------|---------------------------------------------------------------|---------------|-----|
| DROPPED MEMBERS  |    |                                               | FEWALE                                                        | 720 (40.2470) |     |
| DECEASED         | 23 | CLICK HERE FOR CUMULATIVE                     | TOTAL FAMILY UNIT MEMBERS                                     |               | 845 |
| CLUB CANCELLED   | 0  | MEMBERSHIP DATA                               | FAMILY MEMBERS PAYING HALF 468                                |               | 160 |
| OTHER            | 64 |                                               |                                                               |               | 400 |
| TOTAL            | 87 |                                               |                                                               |               |     |